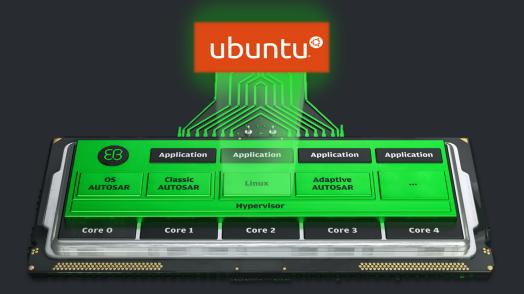

## EB corbos Linux - built on Ubuntu

## the strong foundation to accelerate your software application development

Download EB corbos Linux SDK

- Processes and stable performance ensure high quality and reproducible results.
- Widely used APIs to simplify complex new projects
- Easily customizable through modular build
- Easy to study and inspect with event management and logging system
- Full source code provides an easy way to inspect the software for simple debugging or security auditing.