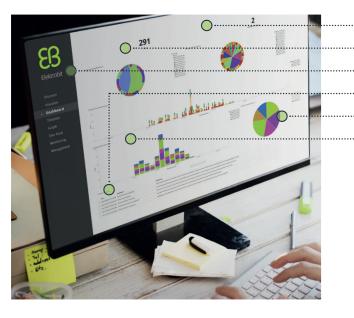

Weekly sentiment overview
Language distribution
Search by keyword
Detailed view of feedbacks
Classification according to defined categories
Weekly distribution of categories

- Define the dashboard according to your own preferences
- Select any point on the dashboard to get more in-depth information
- Boolean queries possible ("and", "or", "not" operators)