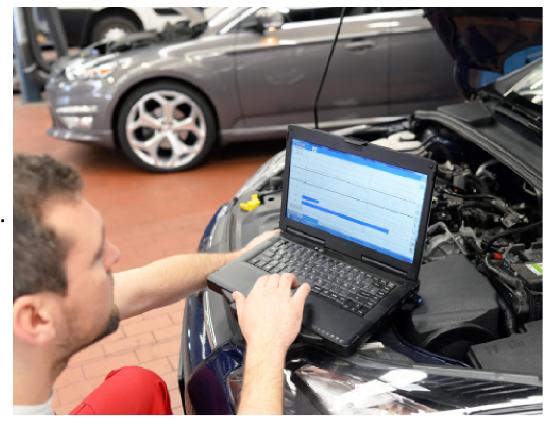

### Diagnostics today

Customers come to workshop

Readout data Diagnosis and repair

Transfer data

Analyze data

#### **Greatest challenges**

- Customers have to go into contract workshops.
- Physical access to vehicle is needed.
- Diagnostics data is only limited.
- No access on live data.