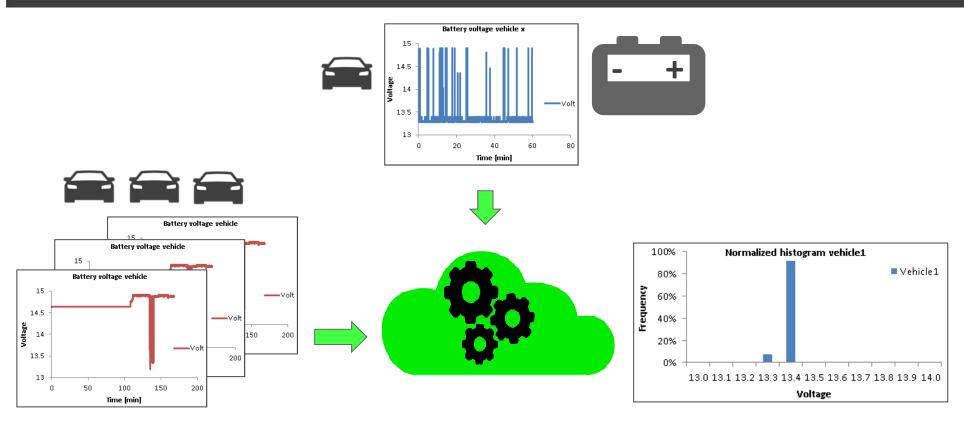

#### Process of outlier detection

Collect data **Evaluation** Histogram distances **Cloud services Dashboard** Clients Battery voltage vehicle Battery voltage vehicle Battery voltage vehicle - Volt -Volt -- Volt Time [min]

Histogram