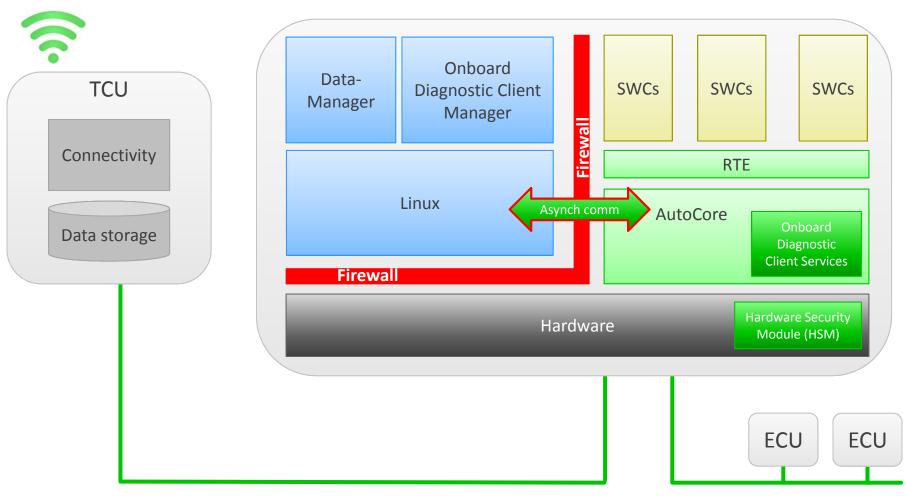

Process of outlier detection
- Demo of
  - Data collection
  - Analytics
- Integration scenarios
- Summary
- Q&A



### Diagnostics today

Customers come to workshop

Readout data Diagnosis and repair

Transfer data

Analyze data

#### **Greatest challenges**

- Customers have to go into contract workshops.
- Physical access to vehicle is needed.
- Diagnostics data is only limited.
- No access on live data.





# Battery failure



#### **Further potential for optimization**

- Temporary Diagnostic trouble codes
- Frequency of functionality usage
- Validation of active systems



# EB's Remote diagnostics solution





Improved service





# Technical demands of remote diagnostics



# EB cadian Connect. Learn. Improve.





#### Backend-AWS-architecture





#### Client architecture







#### Process of outlier detection

Collect data **Evaluation** Histogram distances **Cloud services Dashboard** Clients Battery voltage vehicle Battery voltage vehicle Battery voltage vehicle - Volt -Volt -- Volt Time [min]

Histogram

#### Demo - Data collection



# Demo – Analysis





#### Integration scenarios



## Remote diagnostics solution by EB

One step closer to predictive maintenance on the basis of statistical analysis.



All components (dashboard, backend and clientsw) are **configurable** and **customizable**.

**Scalable** backend infrastructure. **Flexible** models available.

Use of **standardized** formats such as ODX-Data, UDS-protocol and REST-APIs.

**Encrypted** and **authenticated** communication.

# EB cadian lets you...



... get insights from your fleet on