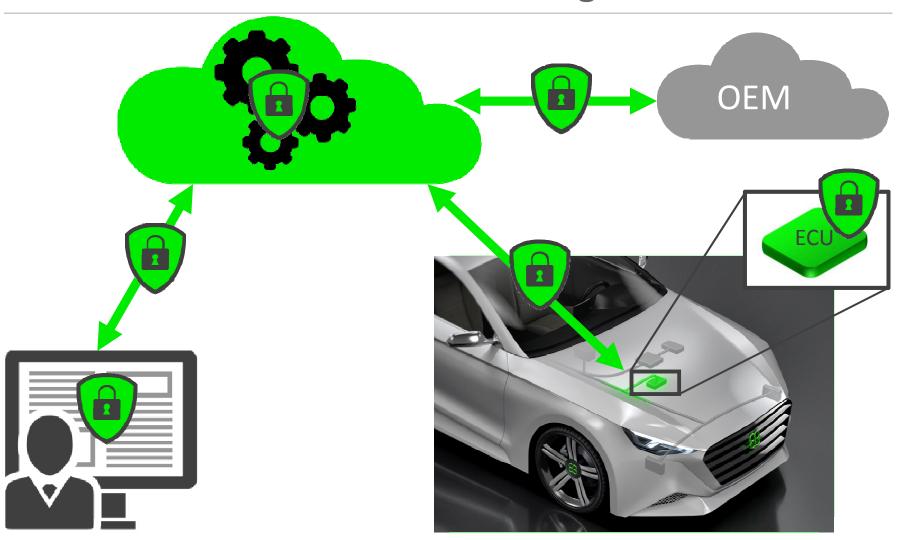

**Scalable** backend infrastructure. **Flexible** models available.

Use of **standardized** formats such as ODX-Data, UDS-protocol and REST-APIs.

**Encrypted** and **authenticated** communication.