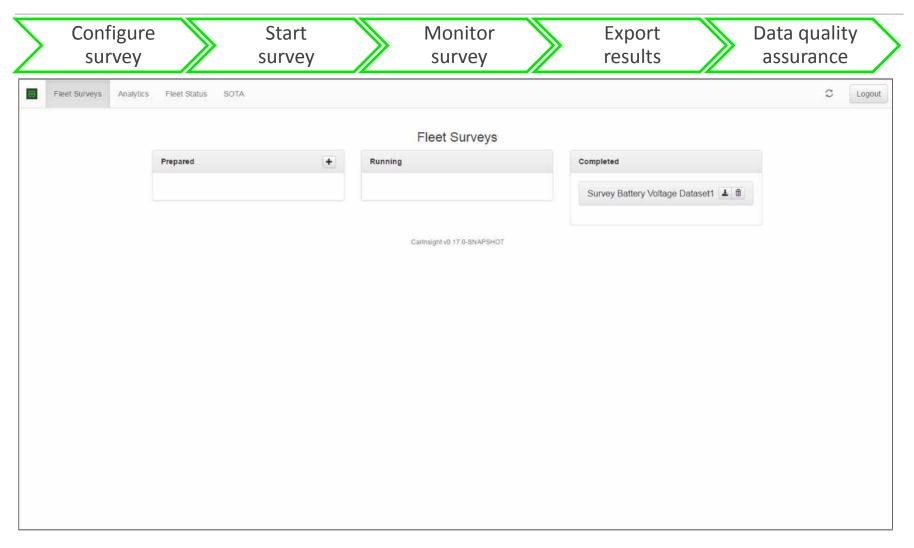

ers have to go into contract workshops.
- Physical access to vehicle is needed.
- Diagnostics data is only limited.
- No access on live data.





# Battery failure



#### **Further potential for optimization**

- Temporary Diagnostic trouble codes
- Frequency of functionality usage
- Validation of active systems



# EB's Remote diagnostics solution





Improved service





# Technical demands of remote diagnostics



# EB cadian Connect. Learn. Improve.





#### Backend-AWS-architecture





#### Client architecture







#### Process of outlier detection

Collect data **Evaluation** Histogram distances **Cloud services Dashboard** Clients Battery voltage vehicle Battery voltage vehicle Battery voltage vehicle - Volt -Volt -- Volt Time [min]

Histogram

#### Demo - Data collection



# Demo – Analysis





#### Integration scenarios



## Remote diagnostics solution by EB

One step closer to predictive maintenance on the basis of statistical analysis.



All components (dashboard, backend and clientsw) are **configurable** and **customizable**.

**Scalable** backend infrastructure. **Flexible** models available.

Use of **standardized** formats such as ODX-Data, UDS-protocol and REST-APIs.

**Encrypted** and **authenticated** communication.

# EB cadian lets you...



... get insights from your fleet on the road.



... improve the design of your next vehicle generation.



... improve your production processes.





Increase brand loyalty

# Q&A ...



# Contact us!

**El** Elektrobit

<u>www.elektrobit.com</u> <u>sebastian.fraessdorf@elektrobit.com</u>