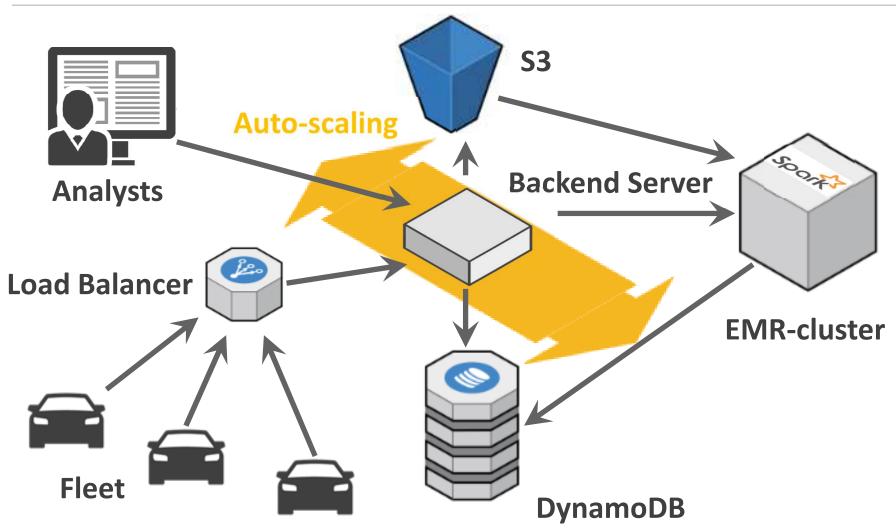

mands
- System architecture
- Process of outlier detection
- Demo of
  - Data collection
  - Analytics
- Integration scenarios
- Summary
- Q&A



### Diagnostics today

Customers come to workshop

Readout data Diagnosis and repair

Transfer data

Analyze data

#### **Greatest challenges**

- Customers have to go into contract workshops.
- Physical access to vehicle is needed.
- Diagnostics data is only limited.
- No access on live data.





# Battery failure



#### **Further potential for optimization**

- Temporary Diagnostic trouble codes
- Frequency of functionality usage
- Validation of active systems



# EB's Remote diagnostics solution





Improved service





# Technical demands of remote diagnostics



# EB cadian Connect. Learn. Improve.





#### Backend-AWS-architecture





#### Client architecture







#### Process of outlier detection

Collect data **Evaluation** Histogram distances **Cloud services Dashboard** Clients Battery voltage vehicle Battery voltage vehicle Battery voltage vehicle - Volt -Volt -- Volt Time [min]

Histogram

#### Demo - Data collection



# Demo – Analysis





#### Integration scenarios



## Remote diagnostics solution by EB

One step closer to predictive maintenance on the basis of statistical analysis.



All components (dashboard, backend and clientsw) are **configurable** and **customizable**.

**Scalable** backend infrastructure. **Flexible** models available.

Use of **standardized** formats such as ODX-Data, UDS-protocol and REST-APIs.

**Encrypted** and **authenticated** communication.

# EB cadian lets you...



... g