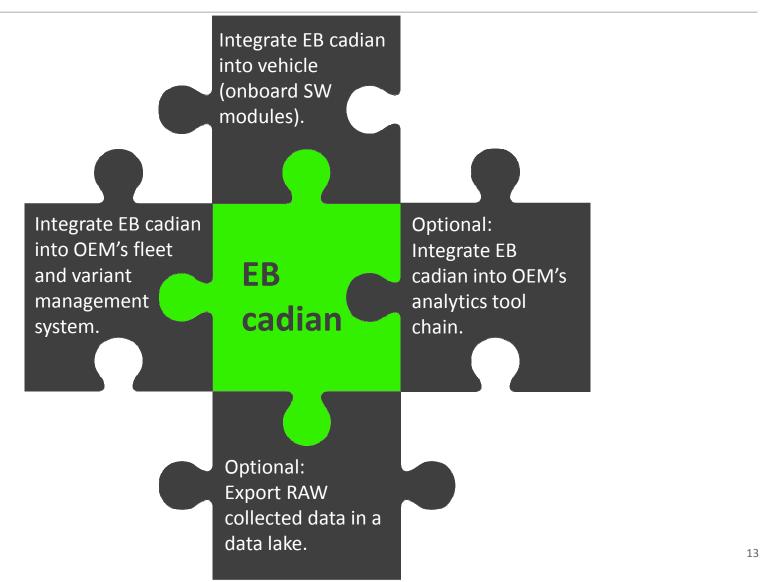

cess to vehicle is needed.
- Diagnostics data is only limited.
- No access on live data.





# Battery failure



#### **Further potential for optimization**

- Temporary Diagnostic trouble codes
- Frequency of functionality usage
- Validation of active systems



# EB's Remote diagnostics solution





Improved service





# Technical demands of remote diagnostics



# EB cadian Connect. Learn. Improve.





#### Backend-AWS-architecture





#### Client architecture







#### Process of outlier detection

Collect data **Evaluation** Histogram distances **Cloud services Dashboard** Clients Battery voltage vehicle Battery voltage vehicle Battery voltage vehicle - Volt -Volt -- Volt Time [min]

Histogram

#### Demo - Data collection



# Demo – Analysis





#### Integration scenarios



## Remote diagnostics solution by EB

One step closer to predictive maintenance on the basis of statistical analysis.



All components (dashboard, backend and clientsw) are **configurable** and **customizable**.

**Scalable** backend infrastructure. **Flexible** models available.

Use of **standardized** formats such as ODX-Data, UDS-protocol and REST-APIs.

**Encrypted** and **authenticated** communication.

# EB cadian lets you...



... get insights from your fleet on the road.



... improve the design of your next vehicle generation.



... improve your production processes.





Increase brand loyalty

# Q&A ...



# Contact us!

**El** Elektrobit

<u>www.elektrobit.com</u> <u>sebastian.fraessdorf@elektrobit.com</u>













High histogram distance Low histogram distance



Ab