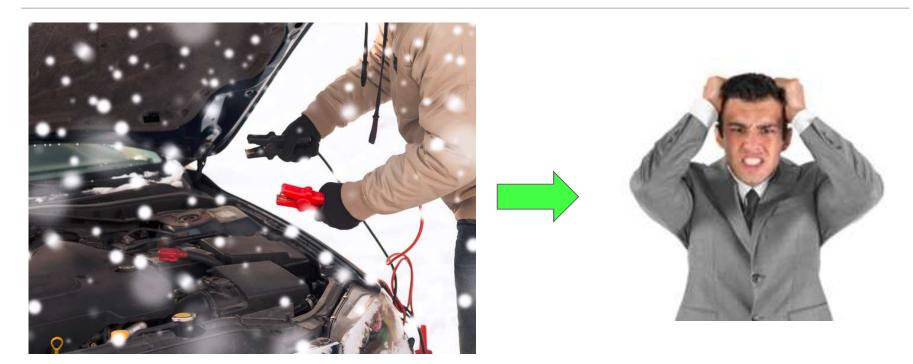

# Remote diagnostics for connected cars



Sebastian Fräßdorf Jun 07, 2016





# Agenda

- Motivation
- Technical demands
- System architecture
- Process of outlier detection
- Demo of
  - Data collection
  - Analytics
- Integration scenarios
- Summary
- Q&A



### Diagnostics today

Customers come to workshop

Readout data Diagnosis and repair

Transfer data

Analyze data

#### **Greatest challenges**

- Customers have to go into contract workshops.
- Physical access to vehicle is needed.
- Diagnostics data is only limited.
- No access on live data.





# Battery failure



#### **Further potential for optimization**

- Temporary Diagnostic trouble codes
- Frequency of functionality usage
- Validation of active systems



# EB's Remote diagnostics solution





Improved service





# Technical demands of remote diagnostics



# EB cadian Connect. Learn. Improve.





#### Backend-AWS-architecture





#### Client architecture







#### Process of outlier detection

Collect data **Evaluation** Histogram distances **Cloud services Dashboard** Clients Battery voltage vehicle Battery voltage vehicle Battery voltage vehicle - Volt -Volt -- Volt Time [min]

Histogram

#### Demo - Data collection



# Demo – Analysis





#### Integration scenarios



## Remote diagnostics solution by EB

One step closer to predictive maintenance on the basis of statistical ana