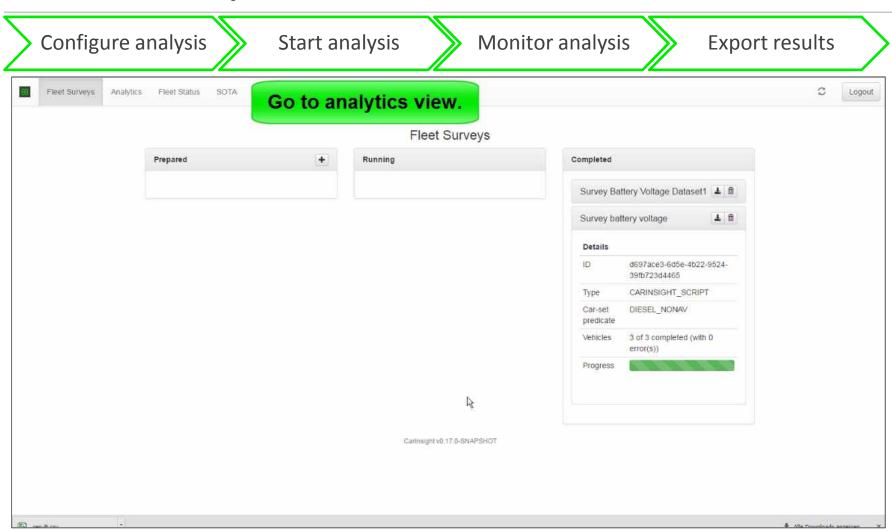

ontract workshops.
- Physical access to vehicle is needed.
- Diagnostics data is only limited.
- No access on live data.





# Battery failure



#### **Further potential for optimization**

- Temporary Diagnostic trouble codes
- Frequency of functionality usage
- Validation of active systems



# EB's Remote diagnostics solution





Improved service





# Technical demands of remote diagnostics



# EB cadian Connect. Learn. Improve.





#### Backend-AWS-architecture





#### Client architecture







#### Process of outlier detection

Collect data **Evaluation** Histogram distances **Cloud services Dashboard** Clients Battery voltage vehicle Battery voltage vehicle Battery voltage vehicle - Volt -Volt -- Volt Time [min]

Histogram

#### Demo - Data collection



# Demo – Analysis





#### Integration scenarios



## Remote diagnostics solution by EB

One step closer to predictive maintenance on the basis of statistical analysis.



All components (dashboard, backend and clientsw) are **configurable** and **customizable**.

**Scalable** backend infrastructure. **Flexible** models available.

Use of **standardized** formats such as ODX-Data, UDS-protocol and REST-APIs.

**Encrypted** and **authenticated** communication.

# EB cadian lets you...



... get insights from your fleet on the road.



... improve the design of your next vehicle generation.



... improve your production processes.





Increase brand loyalty

# Q&A ...



# Contact us!

**El** Elektrobit

<u>www.elektrobit.com</u> <u>sebastian.fraessdorf@elektrobit.com</u>













High histogram dista