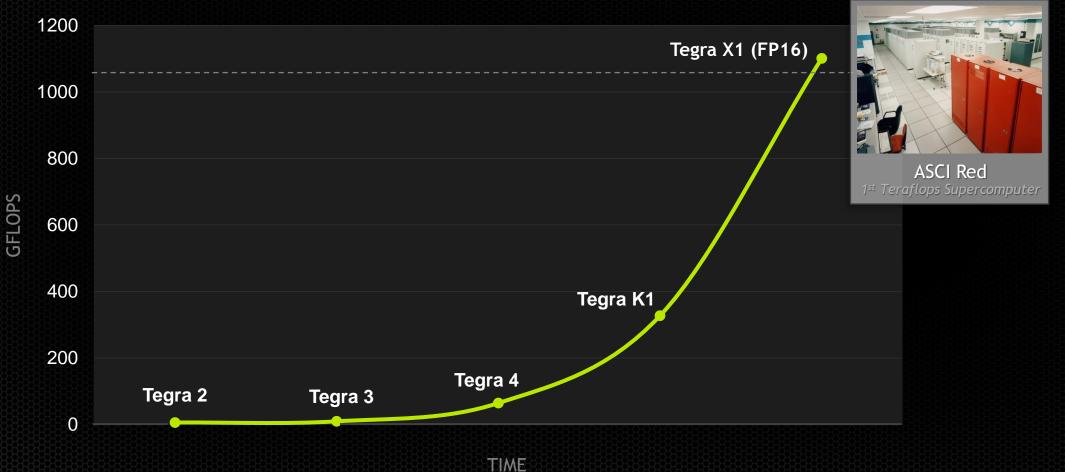

# COMPUTING POWER IS THE NEW HORSEPOWER

## **AUTOMOTIVE COMPUTING PLATFORM**



#### **Tegra Visual Computing Module**



# **Platform ROADMAP**







## VIRTUAL COCKPIT









# NVIDIA Automotive

# cars on the road 7.5M

#### MANY MORE COMING...

# 20<sup>+</sup> Brands 100<sup>+</sup> Models





256-core Maxwell GPU 8-core 64-bit CPU 4Kp60 10-bit H.265/VP9

# WORLD'S 1<sup>st</sup> TERAFLOPS MOBILE PROCESSOR







# **PIXELS IN AUTO DISPLAYS**





#### NVIDIA DRIVE<sup>™</sup> CX DIGITAL COCKPIT COMPUTER 16.6M pixels maximum resolution

Industry's most advanced visual computing platform

TEGRA XI

......

- Maxwell NVIDIA's newest GPU architecture
- NVIDIA DRIVE Studio



#### NVIDIA DRIVE<sup>™</sup> CX NAVIGATION



TODAY



DRIVE CX

#### NVIDIA DRIVE<sup>™</sup> CX CLUSTER

# THE ROAD TO AUTO-PILOT CARS



Environment Model • Situation Awareness • Path Finding • Learning

# NVIDIA DRIVE<sup>™</sup> PX

#### AUTO-PILOT CAR COMPUTER Dual Tegra X1 • 12 camera inputs • 1.3 GPix/sec

- 2.3 Teraflops mobile supercomputer
- CUDA programmability
- Deep Neural Network Computer Vision
- Surround Vision



# HOW A DEEP NEURAL NETWORK SEES





Image source: "Unsupervised Learning of Hierarchical Rep