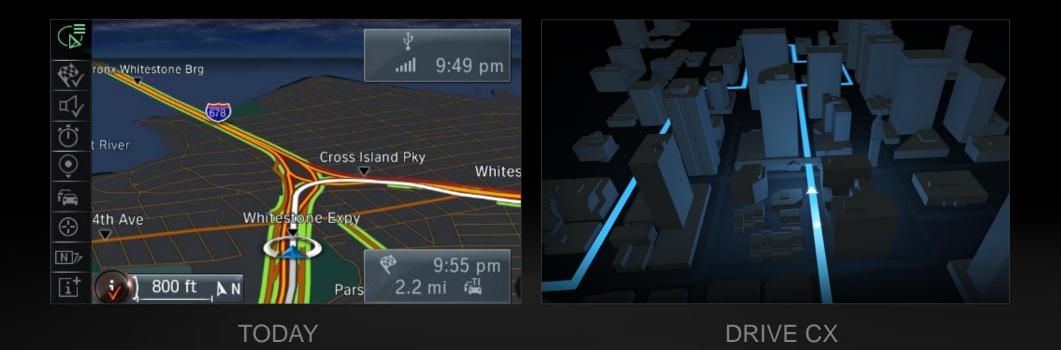

# COMPUTING POWER IS THE NEW HORSEPOWER

## **AUTOMOTIVE COMPUTING PLATFORM**



#### **Tegra Visual Computing Module**



# **Platform ROADMAP**







## VIRTUAL COCKPIT









# NVIDIA Automotive

# cars on the road 7.5M

#### MANY MORE COMING...

# 20<sup>+</sup> Brands 100<sup>+</sup> Models





256-core Maxwell GPU 8-core 64-bit CPU 4Kp60 10-bit H.265/VP9

# WORLD'S 1<sup>st</sup> TERAFLOPS MOBILE PROCESSOR







# **PIXELS IN AUTO DISPLAYS**





#### NVIDIA DRIVE<sup>™</sup> CX DIGITAL COCKPIT COMPUTER 16.6M pixels maximum resolution

Industry's most advanced visual computing platform

TEGRA XI

......

- Maxwell NVIDIA's newest GPU architecture
- NVIDIA DRIVE Studio



#### NVIDIA DRIVE<sup>™</sup> CX NAVIGATION



TODAY



DRIVE CX

#### NVIDIA DRIVE<sup>™</sup> CX CLUSTER

# THE ROAD TO AUTO-PILOT CARS



Environment Model • Situation Awareness • Path Finding • Learning

# NVIDIA DRIVE<sup>™</sup> PX

#### AUTO-PILOT CAR COMPUTER Dual Tegra X1 • 12 camera inputs • 1.3 GPix/sec

- 2.3 Teraflops mobile supercomputer
- CUDA programmability
- Deep Neural Network Computer Vision
- Surround Vision



# HOW A DEEP NEURAL NETWORK SEES





Image source: "Unsupervised Learning of Hierarchical Representations with Convolutional Deep Belief Networks" ICML 2009 Honglak Lee, Roger Grosse, Rajesh Ranganath, and Andrew Ng.

















**NVIDIA CONFIDENTIAL – DRIVE PX DEVELOPMENT PLATFORM** 

# VAN

#### **NVIDIA DRIVE<sup>™</sup> PX** DEEP NEURAL NETWORK COMPU