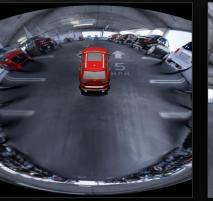

#### NVIDIA DRIVE<sup>™</sup> CX CLUSTER

# THE ROAD TO AUTO-PILOT CARS



Environment Model • Situation Awareness • Path Finding • Learning

# NVIDIA DRIVE<sup>™</sup> PX

#### AUTO-PILOT CAR COMPUTER Dual Tegra X1 • 12 camera inputs • 1.3 GPix/sec

- 2.3 Teraflops mobile supercomputer
- CUDA programmability
- Deep Neural Network Computer Vision
- Surround Vision



# HOW A DEEP NEURAL NETWORK SEES





Image source: "Unsupervised Learning of Hierarchical Representations with Convolutional Deep Belief Networks" ICML 2009 Honglak Lee, Roger Grosse, Rajesh Ranganath, and Andrew Ng.

















**NVIDIA CONFIDENTIAL – DRIVE PX DEVELOPMENT PLATFORM** 

# VAN

#### **NVIDIA DRIVE<sup>™</sup> PX** DEEP NEURAL NETWORK COMPUTER VISION



#### NVIDIA DRIVE<sup>™</sup> PX SURROUND VISION













# NEW MODEL FOR INNOVATION

OEM

TIER 1