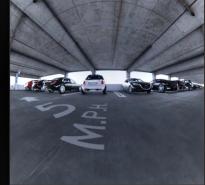

#### NVIDIA DRIVE<sup>™</sup> CX CLUSTER

# THE ROAD TO AUTO-PILOT CARS



Environment Model • Situation Awareness • Path Finding • Learning

# NVIDIA DRIVE<sup>™</sup> PX

#### AUTO-PILOT CAR COMPUTER Dual Tegra X1 • 12 camera inputs • 1.3 GPix/sec

- 2.3 Teraflops mobile supercomputer
- CUDA programmability
- Deep Neural Network Computer Vision
- Surround Vision



# HOW A DEEP NEURAL NETWORK SEES





Image source: "Unsupervised Learning of Hierarchical Representations with Convolutional Deep Belief Networks" ICML 2009 Honglak Lee, Roger Grosse, Rajesh Ranganath, and Andrew Ng.

















**NVIDIA CONFIDENTIAL – DRIVE PX DEVELOPMENT PLATFORM** 

# VAN

#### **NVIDIA DRIVE<sup>™</sup> PX** DEEP NEURAL NETWORK COMPUTER VISION



#### NVIDIA DRIVE<sup>™</sup> PX SURROUND VISION













# NEW MODEL FOR INNOVATION

OEM

TIER 1