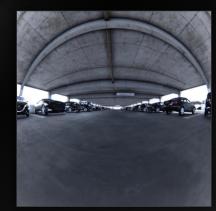

## NVIDIA DRIVE<sup>™</sup> CX CLUSTER

# THE ROAD TO AUTO-PILOT CARS



Environment Model • Situation Awareness • Path Finding • Learning

# NVIDIA DRIVE<sup>™</sup> PX

#### AUTO-PILOT CAR COMPUTER Dual Tegra X1 • 12 camera inputs • 1.3 GPix/sec

- 2.3 Teraflops mobile supercomputer
- CUDA programmability
- Deep Neural Network Computer Vision
- Surround Vision



# HOW A DEEP NEURAL NETWORK SEES





Image source: "Unsupervised Learning of Hierarchical Representations with Convolutional Deep Belief Networks" ICML 2009 Honglak Lee, Roger Grosse, Rajesh Ranganath, and Andrew Ng.

















**NVIDIA CONFIDENTIAL – DRIVE PX DEVELOPMENT PLATFORM** 

# VAN

#### **NVIDIA DRIVE<sup>™</sup> PX** DEEP NEURAL NETWORK COMPUTER VISION



#### NVIDIA DRIVE<sup>™</sup> PX SURROUND VISION













# NEW MODEL FOR INNOVATION

OEM

TIER 1