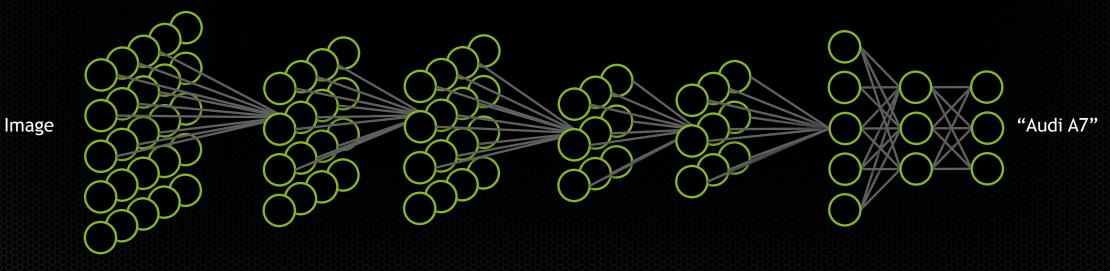

# HOW A DEEP NEURAL NETWORK SEES

Image source: "Unsupervised Learning of Hierarchical Representations with Convolutional Deep Belief Networks" ICML 2009 Honglak Lee, Roger Grosse, Rajesh Ranganath, and Andrew Ng.