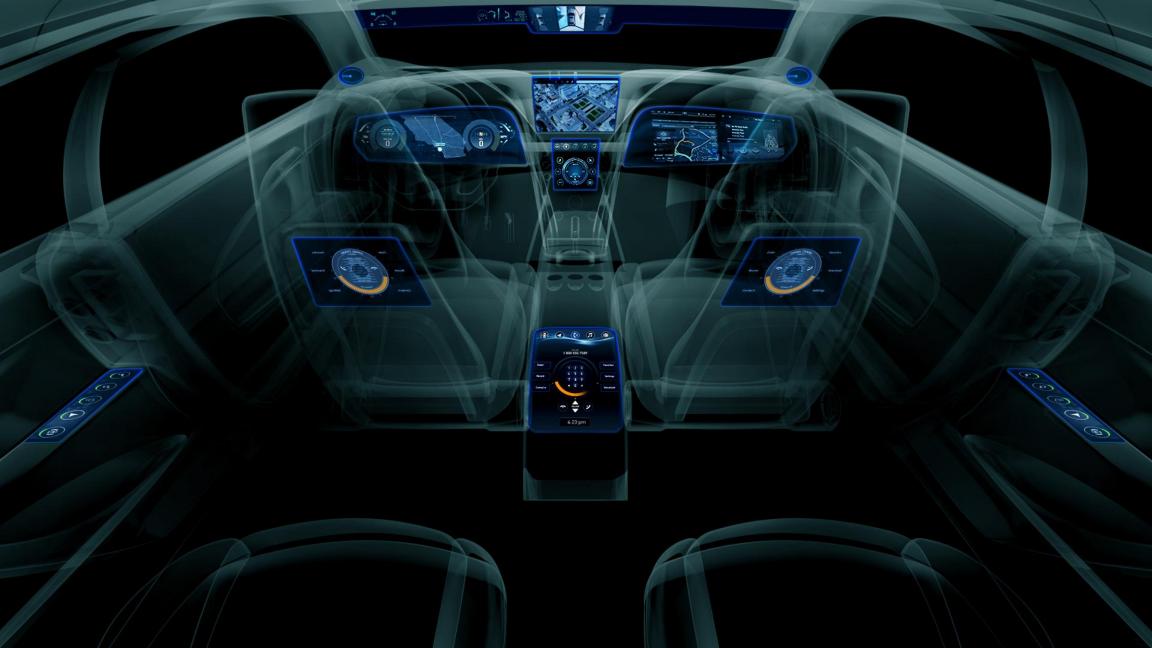

# COMPUTING POWER IS THE NEW HORSEPOWER

## **AUTOMOTIVE COMPUTING PLATFORM**



#### **Tegra Visual Computing Module**



# **Platform ROADMAP**







## VIRTUAL COCKPIT









# NVIDIA Automotive

# cars on the road 7.5M

#### MANY MORE COMING...

# 20<sup>+</sup> Brands 100<sup>+</sup> Models





256-core Maxwell GPU 8-core 64-bit CPU 4Kp60 10-bit H.265/VP9

# WORLD'S 1<sup>st</sup> TERAFLOPS MOBILE PROCESSOR







# **PIXELS IN AUTO DISPLAYS**





#### NVIDIA DRIVE<sup>™</sup> CX DIGITAL COCKPIT COMPUTER 16.6M pixels maximum resolution

Industry's most advanced visual computing platform

TEGRA XI

......

- Maxwell NVIDIA's newest GPU architecture
- NVIDIA DRIVE Studio



#### NVIDIA DRIVE<sup>™</sup> CX NAVIGATION



TODAY



DRIVE CX

#### NVIDIA DRIVE<sup>™</sup> CX CLUSTER

# THE ROAD TO AUTO-PILOT CARS



Environment Model • Situation Awareness • Path Finding • Learning

# NVIDIA DRIVE<sup>™</sup> PX

#### AUTO-PILOT CAR COMPUTER Dual Tegra X1 • 12 camera inputs • 1.3 GPix/sec

- 2.3 Teraflops mobile supercomputer
- CUDA programmability
- Deep Neural Network Computer Vision
- Surround Vision



# HOW A DEEP NEURAL NETWORK SEES





Image source: "Unsupervised Learning of Hierarchical Represe