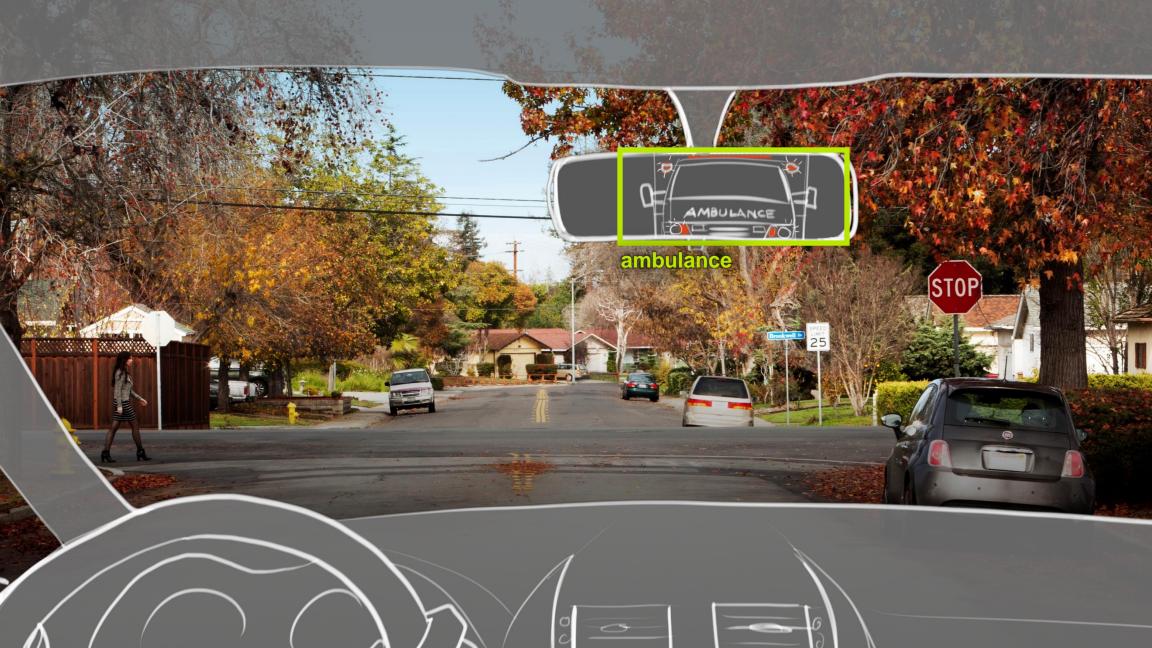

ndustry's most advanced visual computing platform

TEGRA XI

......

- Maxwell NVIDIA's newest GPU architecture
- NVIDIA DRIVE Studio



#### NVIDIA DRIVE<sup>™</sup> CX NAVIGATION



TODAY



DRIVE CX

#### NVIDIA DRIVE<sup>™</sup> CX CLUSTER

# THE ROAD TO AUTO-PILOT CARS



Environment Model • Situation Awareness • Path Finding • Learning

# NVIDIA DRIVE<sup>™</sup> PX

#### AUTO-PILOT CAR COMPUTER Dual Tegra X1 • 12 camera inputs • 1.3 GPix/sec

- 2.3 Teraflops mobile supercomputer
- CUDA programmability
- Deep Neural Network Computer Vision
- Surround Vision



# HOW A DEEP NEURAL NETWORK SEES





Image source: "Unsupervised Learning of Hierarchical Representations with Convolutional Deep Belief Networks" ICML 2009 Honglak Lee, Roger Grosse, Rajesh Ranganath, and Andrew Ng.

















**NVIDIA CONFIDENTIAL – DRIVE PX DEVELOPMENT PLATFORM** 

# VAN

#### **NVIDIA DRIVE<sup>™</sup> PX** DEEP NEURAL NETWORK COMPUTER VISION



#### NVIDIA DRIVE<sup>™</sup> PX SURROUND VISION













# NEW MODEL FOR INNOVATION

OEM

TIER 1