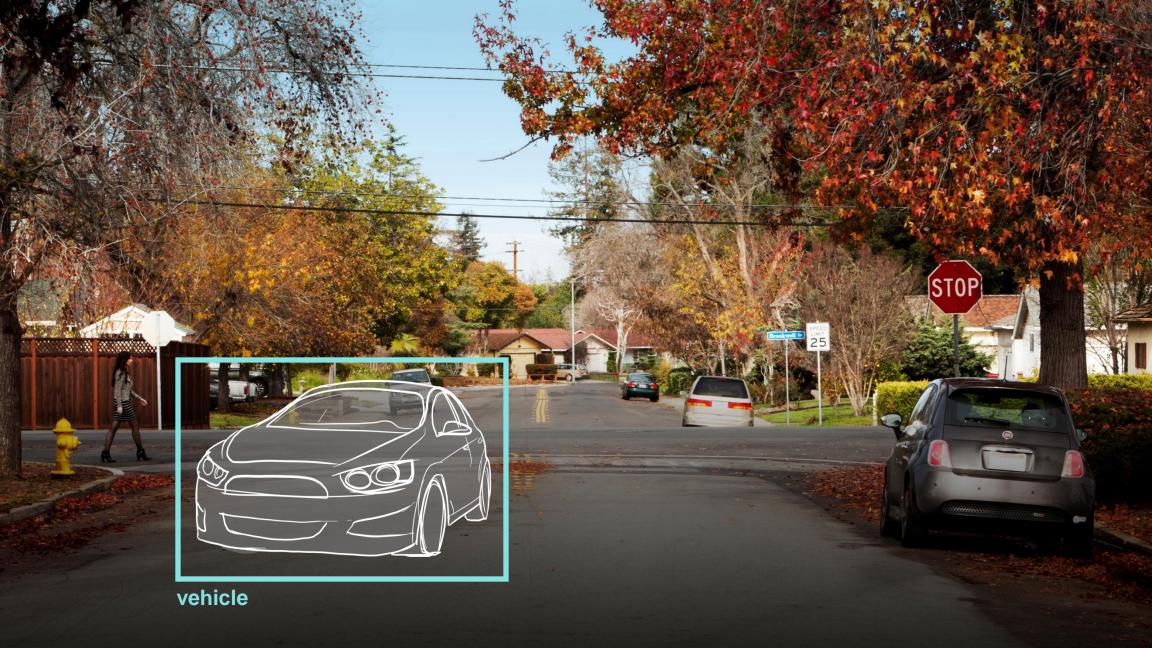

n

Industry's most advanced visual computing platform

TEGRA XI

......

- Maxwell NVIDIA's newest GPU architecture
- NVIDIA DRIVE Studio



#### NVIDIA DRIVE<sup>™</sup> CX NAVIGATION



TODAY



DRIVE CX

#### NVIDIA DRIVE<sup>™</sup> CX CLUSTER

# THE ROAD TO AUTO-PILOT CARS



Environment Model • Situation Awareness • Path Finding • Learning

# NVIDIA DRIVE<sup>™</sup> PX

#### AUTO-PILOT CAR COMPUTER Dual Tegra X1 • 12 camera inputs • 1.3 GPix/sec

- 2.3 Teraflops mobile supercomputer
- CUDA programmability
- Deep Neural Network Computer Vision
- Surround Vision



# HOW A DEEP NEURAL NETWORK SEES





Image source: "Unsupervised Learning of Hierarchical Representations with Convolutional Deep Belief Networks" ICML 2009 Honglak Lee, Roger Grosse, Rajesh Ranganath, and Andrew Ng.

















**NVIDIA CONFIDENTIAL – DRIVE PX DEVELOPMENT PLATFORM** 

# VAN

#### **NVIDIA DRIVE<sup>™</sup> PX** DEEP NEURAL NETWORK COMPUTER VISION



#### NVIDIA DRIVE<sup>™</sup> PX SURROUND VISION













# NEW MODEL FOR INNOVATION

OEM

TIER 1