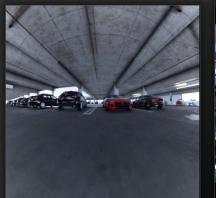

CX

#### NVIDIA DRIVE<sup>™</sup> CX CLUSTER

# THE ROAD TO AUTO-PILOT CARS



Environment Model • Situation Awareness • Path Finding • Learning

# NVIDIA DRIVE<sup>™</sup> PX

#### AUTO-PILOT CAR COMPUTER Dual Tegra X1 • 12 camera inputs • 1.3 GPix/sec

- 2.3 Teraflops mobile supercomputer
- CUDA programmability
- Deep Neural Network Computer Vision
- Surround Vision



# HOW A DEEP NEURAL NETWORK SEES





Image source: "Unsupervised Learning of Hierarchical Representations with Convolutional Deep Belief Networks" ICML 2009 Honglak Lee, Roger Grosse, Rajesh Ranganath, and Andrew Ng.

















**NVIDIA CONFIDENTIAL – DRIVE PX DEVELOPMENT PLATFORM** 

# VAN

#### **NVIDIA DRIVE<sup>™</sup> PX** DEEP NEURAL NETWORK COMPUTER VISION



#### NVIDIA DRIVE<sup>™</sup> PX SURROUND VISION













# NEW MODEL FOR INNOVATION

OEM

TIER 1