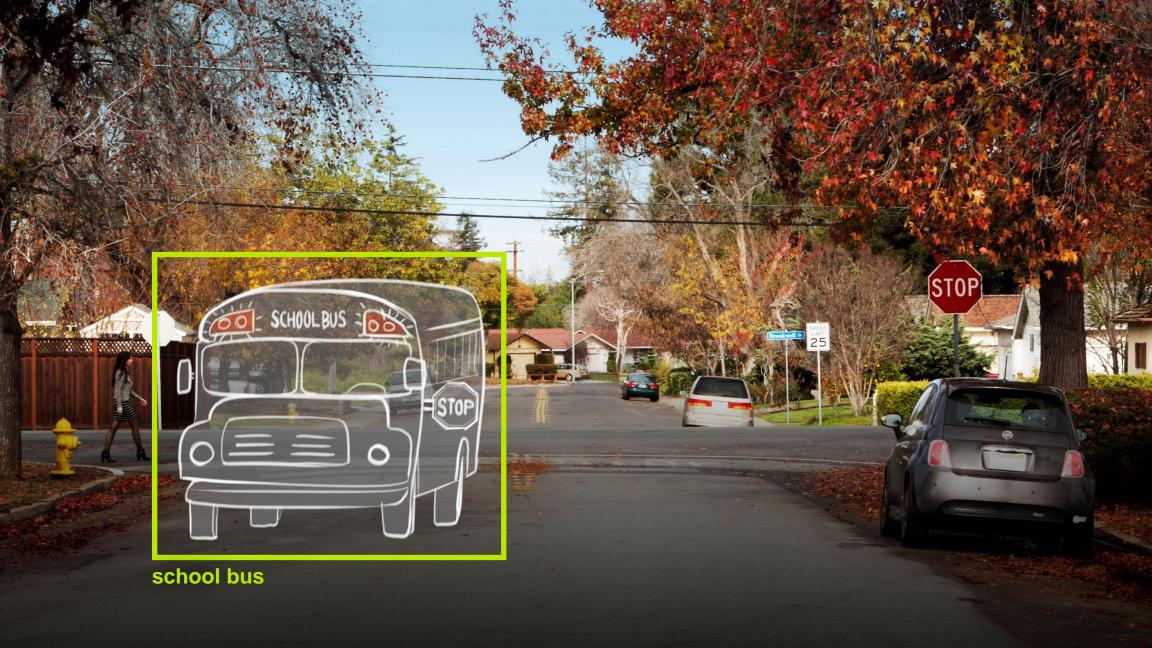

Industry's most advanced visual computing platform

TEGRA XI

......

- Maxwell NVIDIA's newest GPU architecture
- NVIDIA DRIVE Studio



#### NVIDIA DRIVE<sup>™</sup> CX NAVIGATION



TODAY



DRIVE CX

#### NVIDIA DRIVE<sup>™</sup> CX CLUSTER

# THE ROAD TO AUTO-PILOT CARS



Environment Model • Situation Awareness • Path Finding • Learning

# NVIDIA DRIVE<sup>™</sup> PX

#### AUTO-PILOT CAR COMPUTER Dual Tegra X1 • 12 camera inputs • 1.3 GPix/sec

- 2.3 Teraflops mobile supercomputer
- CUDA programmability
- Deep Neural Network Computer Vision
- Surround Vision



# HOW A DEEP NEURAL NETWORK SEES





Image source: "Unsupervised Learning of Hierarchical Representations with Convolutional Deep Belief Networks" ICML 2009 Honglak Lee, Roger Grosse, Rajesh Ranganath, and Andrew Ng.

















**NVIDIA CONFIDENTIAL – DRIVE PX DEVELOPMENT PLATFORM** 

# VAN

#### **NVIDIA DRIVE<sup>™</sup> PX** DEEP NEURAL NETWORK COMPUTER VISION



#### NVIDIA DRIVE<sup>™</sup> PX SURROUND VISION













# NEW MODEL FOR INNOVATION

OEM

TIER 1