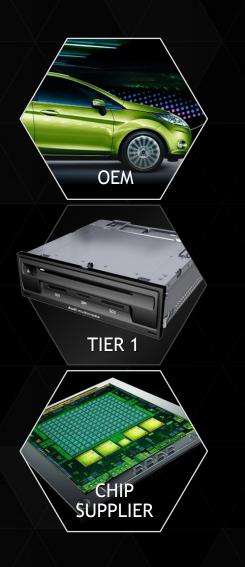

VIDIA DRIVE<sup>™</sup> CX CLUSTER

# THE ROAD TO AUTO-PILOT CARS



Environment Model • Situation Awareness • Path Finding • Learning

# NVIDIA DRIVE<sup>™</sup> PX

#### AUTO-PILOT CAR COMPUTER Dual Tegra X1 • 12 camera inputs • 1.3 GPix/sec

- 2.3 Teraflops mobile supercomputer
- CUDA programmability
- Deep Neural Network Computer Vision
- Surround Vision



# HOW A DEEP NEURAL NETWORK SEES





Image source: "Unsupervised Learning of Hierarchical Representations with Convolutional Deep Belief Networks" ICML 2009 Honglak Lee, Roger Grosse, Rajesh Ranganath, and Andrew Ng.

















**NVIDIA CONFIDENTIAL – DRIVE PX DEVELOPMENT PLATFORM** 

# VAN

#### **NVIDIA DRIVE<sup>™</sup> PX** DEEP NEURAL NETWORK COMPUTER VISION



#### NVIDIA DRIVE<sup>™</sup> PX SURROUND VISION













# NEW MODEL FOR INNOVATION

OEM

TIER 1