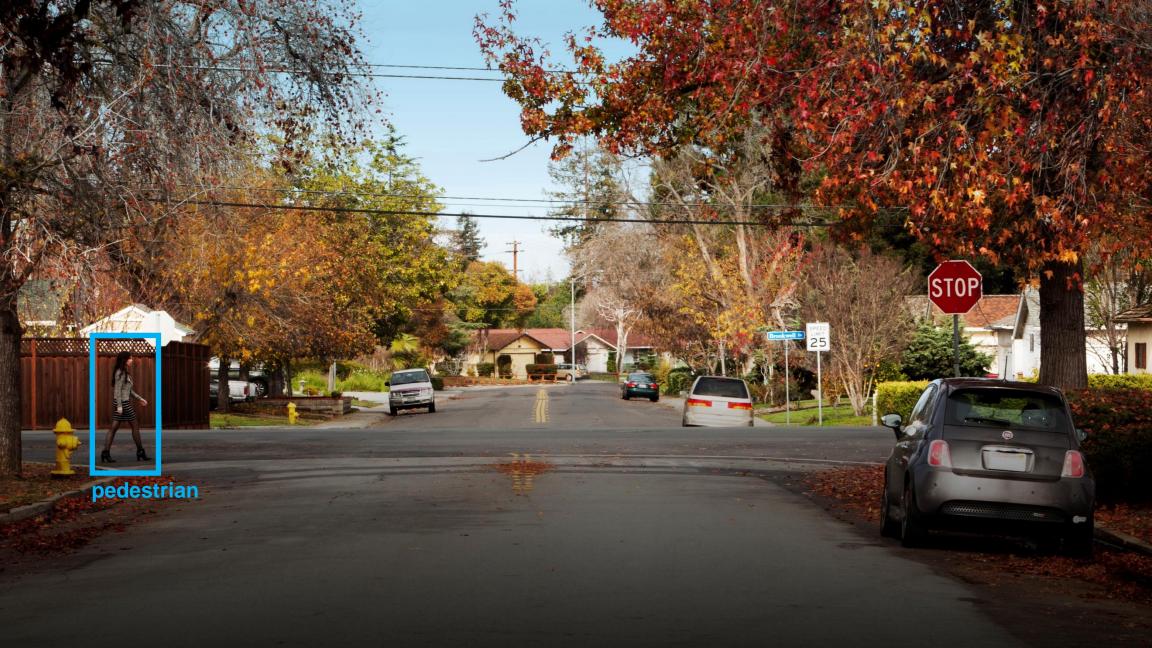

ution

Industry's most advanced visual computing platform

TEGRA XI

......

- Maxwell NVIDIA's newest GPU architecture
- NVIDIA DRIVE Studio



#### NVIDIA DRIVE<sup>™</sup> CX NAVIGATION



TODAY



DRIVE CX

#### NVIDIA DRIVE<sup>™</sup> CX CLUSTER

# THE ROAD TO AUTO-PILOT CARS



Environment Model • Situation Awareness • Path Finding • Learning

# NVIDIA DRIVE<sup>™</sup> PX

#### AUTO-PILOT CAR COMPUTER Dual Tegra X1 • 12 camera inputs • 1.3 GPix/sec

- 2.3 Teraflops mobile supercomputer
- CUDA programmability
- Deep Neural Network Computer Vision
- Surround Vision



# HOW A DEEP NEURAL NETWORK SEES





Image source: "Unsupervised Learning of Hierarchical Representations with Convolutional Deep Belief Networks" ICML 2009 Honglak Lee, Roger Grosse, Rajesh Ranganath, and Andrew Ng.

















**NVIDIA CONFIDENTIAL – DRIVE PX DEVELOPMENT PLATFORM** 

# VAN

#### **NVIDIA DRIVE<sup>™</sup> PX** DEEP NEURAL NETWORK COMPUTER VISION



#### NVIDIA DRIVE<sup>™</sup> PX SURROUND VISION













# NEW MODEL FOR INNOVATION

OEM

TIER 1