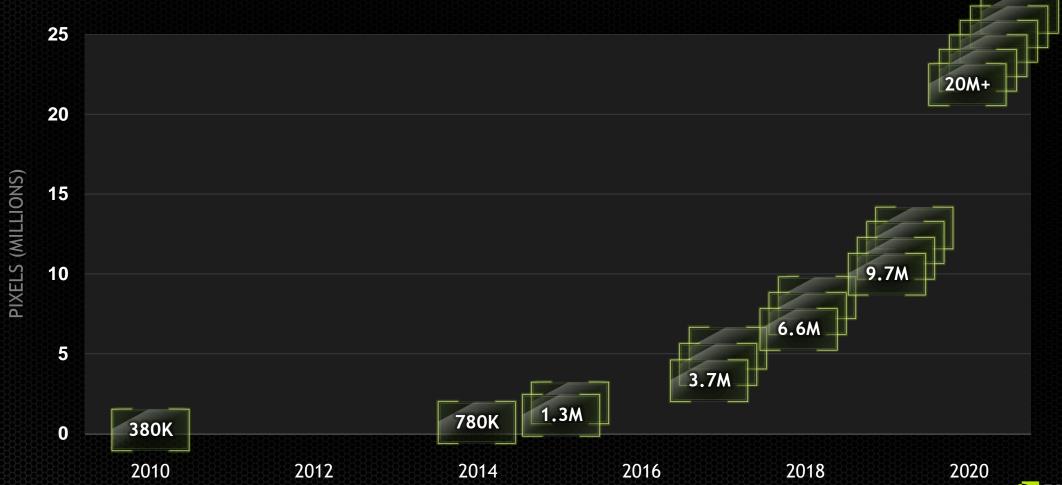

# **PIXELS IN AUTO DISPLAYS**

#### NVIDIA DRIVE<sup>™</sup> CX DIGITAL COCKPIT COMPUTER 16.6M pixels maximum resolution

Industry's most advanced visual computing platform

TEGRA XI

......

- Maxwell NVIDIA's newest GPU architecture
- NVIDIA DRIVE Studio