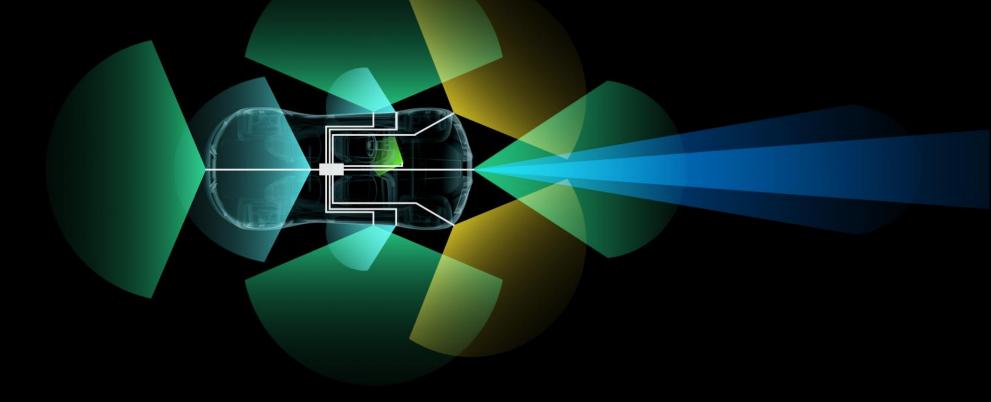

#### AUTO-PILOT CAR COMPUTER Dual Tegra X1 • 12 camera inputs • 1.3 GPix/sec

- 2.3 Teraflops mobile supercomputer
- CUDA programmability
- Deep Neural Network Computer Vision
- Surround Vision

#### NVIDIA DRIVE<sup>™</sup> PX SURROUND VISION