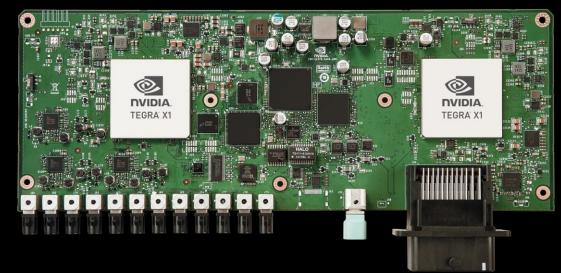

# NVIDIA DRIVE<sup>™</sup> PX

#### AUTO-PILOT CAR COMPUTER Dual Tegra X1 • 12 camera inputs • 1.3 GPix/sec

- 2.3 Teraflops mobile supercomputer
- CUDA programmability
- Deep Neural Network Computer Vision
- Surround Vision

**NVIDIA CONFIDENTIAL – DRIVE PX DEVELOPMENT PLATFORM** 