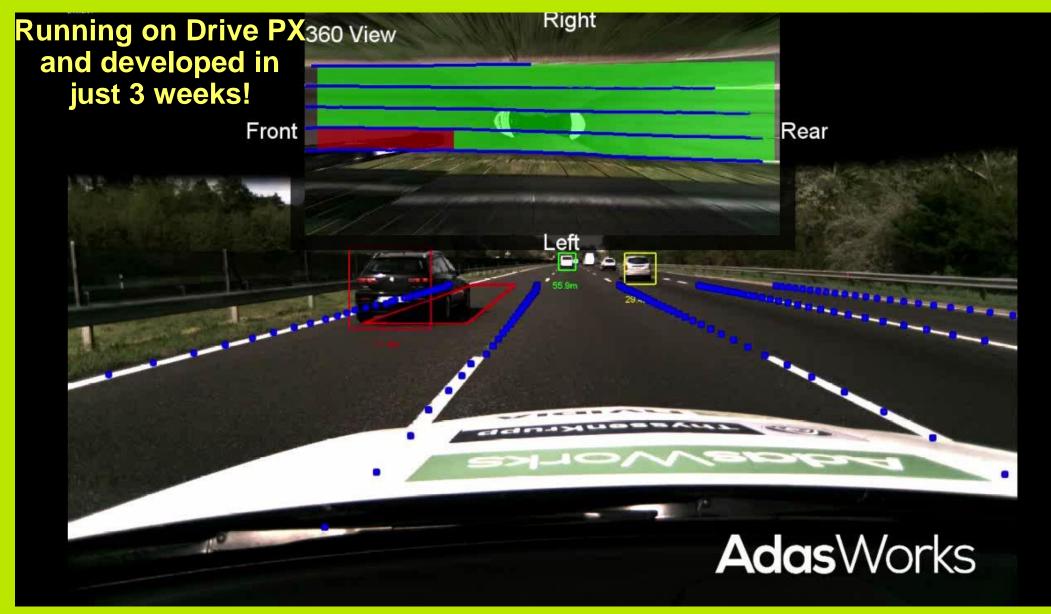

y's most advanced visual computing platform

TEGRA XI

......

- Maxwell NVIDIA's newest GPU architecture
- NVIDIA DRIVE Studio



#### NVIDIA DRIVE<sup>™</sup> CX NAVIGATION



TODAY



DRIVE CX

#### NVIDIA DRIVE<sup>™</sup> CX CLUSTER

# THE ROAD TO AUTO-PILOT CARS



Environment Model • Situation Awareness • Path Finding • Learning

# NVIDIA DRIVE<sup>™</sup> PX

#### AUTO-PILOT CAR COMPUTER Dual Tegra X1 • 12 camera inputs • 1.3 GPix/sec

- 2.3 Teraflops mobile supercomputer
- CUDA programmability
- Deep Neural Network Computer Vision
- Surround Vision



# HOW A DEEP NEURAL NETWORK SEES





Image source: "Unsupervised Learning of Hierarchical Representations with Convolutional Deep Belief Networks" ICML 2009 Honglak Lee, Roger Grosse, Rajesh Ranganath, and Andrew Ng.

















**NVIDIA CONFIDENTIAL – DRIVE PX DEVELOPMENT PLATFORM** 

# VAN

#### **NVIDIA DRIVE<sup>™</sup> PX** DEEP NEURAL NETWORK COMPUTER VISION



#### NVIDIA DRIVE<sup>™</sup> PX SURROUND VISION













# NEW MODEL FOR INNOVATION

OEM

TIER 1