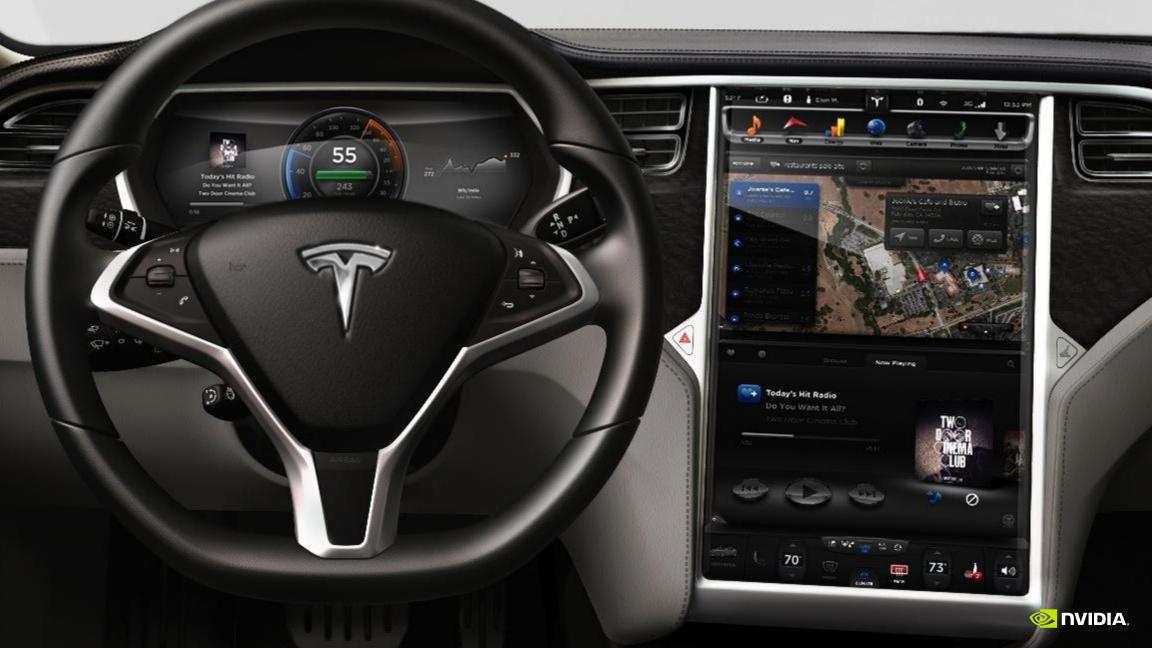

# COMPUTING POWER IS THE NEW HORSEPOWER

## **AUTOMOTIVE COMPUTING PLATFORM**



#### **Tegra Visual Computing Module**



# **Platform ROADMAP**







## VIRTUAL COCKPIT









# NVIDIA Automotive

# cars on the road 7.5M

#### MANY MORE COMING...

# 20<sup>+</sup> Brands 100<sup>+</sup> Models





256-core Maxwell GPU 8-core 64-bit CPU 4Kp60 10-bit H.265/VP9

# WORLD'S 1<sup>st</sup> TERAFLOPS MOBILE PROCESSOR







# **PIXELS IN AUTO DISPLAYS**





#### NVIDIA DRIVE<sup>™</sup> CX DIGITAL COCKPIT COMPUTER 16.6M pixels maximum resolution

Industry's most advanced visual computing platform

TEGRA XI

......

- Maxwell NVIDIA's newest GPU architecture
- NVIDIA DRIVE Studio



#### NVIDIA DRIVE<sup>™</sup> CX NAVIGATION



TODAY



DRIVE CX

#### NVIDIA DRIVE<sup>™</sup> CX CLUSTER

# THE ROAD TO AUTO-PILOT CARS



Environment Model • Situation Awareness • Path Finding • Learning

# NVIDIA DRIVE<sup>™</sup> PX

#### AUTO-PILOT CAR COMPUTER Dual Tegra X1 • 12