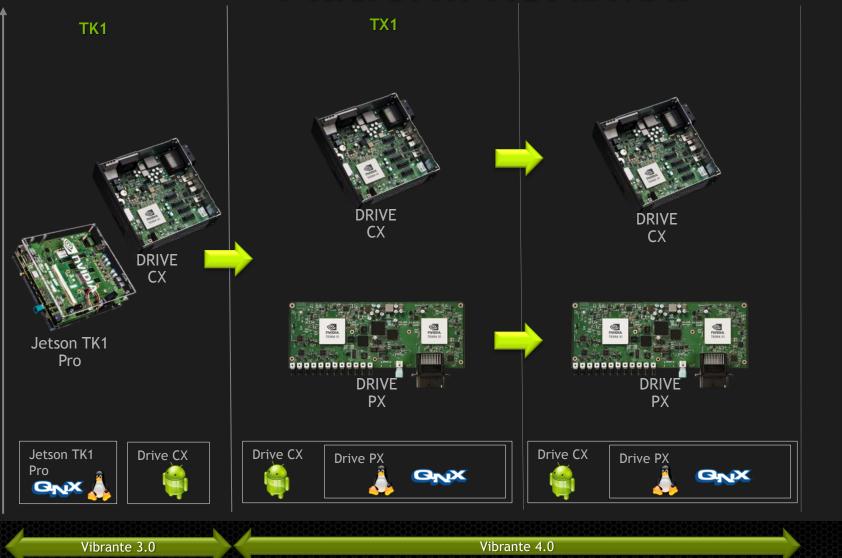

# COMPUTING POWER IS THE NEW HORSEPOWER

## **AUTOMOTIVE COMPUTING PLATFORM**



#### **Tegra Visual Computing Module**



# **Platform ROADMAP**







## VIRTUAL COCKPIT









# NVIDIA Automotive

# cars on the road 7.5M

#### MANY MORE COMING...

# 20<sup>+</sup> Brands 100<sup>+</sup> Models





256-core Maxwell GPU 8-core 64-bit CPU 4Kp60 10-bit H.265/VP9

# WORLD'S 1<sup>st</sup> TERAFLOPS MOBILE PROCESSOR







# **PIXELS IN AUTO DISPLAYS**





#### NVIDIA DRIVE<sup>™</sup> CX DIGITAL COCKPIT COMPUTER 16.6M pixels maximum resolution

Industry's most advanced visual computing platform

TEGRA XI

......

- Maxwell NVIDIA's newest GPU architecture
- NVIDIA DRIVE Studio



#### NVIDIA DRIVE<sup>™</sup> CX NAVIGATION



TODAY



DRIVE CX

#### NVIDIA DRIVE<sup>™</sup> CX CLUSTER

# THE ROAD TO AUTO-PILOT CARS



Environment Model • Situation Awareness • Path Finding • Learning

# NVIDIA DRIVE<sup>™</sup> PX

#### AUTO-PILOT C