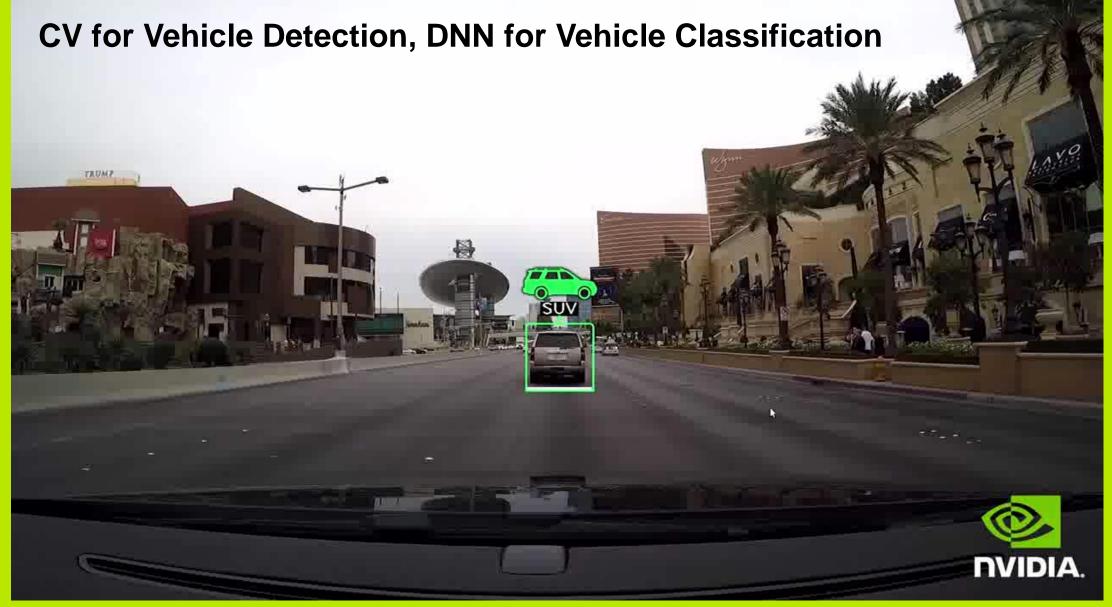

try's most advanced visual computing platform

TEGRA XI

......

- Maxwell NVIDIA's newest GPU architecture
- NVIDIA DRIVE Studio



#### NVIDIA DRIVE<sup>™</sup> CX NAVIGATION



TODAY



DRIVE CX

#### NVIDIA DRIVE<sup>™</sup> CX CLUSTER

# THE ROAD TO AUTO-PILOT CARS



Environment Model • Situation Awareness • Path Finding • Learning

# NVIDIA DRIVE<sup>™</sup> PX

#### AUTO-PILOT CAR COMPUTER Dual Tegra X1 • 12 camera inputs • 1.3 GPix/sec

- 2.3 Teraflops mobile supercomputer
- CUDA programmability
- Deep Neural Network Computer Vision
- Surround Vision



# HOW A DEEP NEURAL NETWORK SEES





Image source: "Unsupervised Learning of Hierarchical Representations with Convolutional Deep Belief Networks" ICML 2009 Honglak Lee, Roger Grosse, Rajesh Ranganath, and Andrew Ng.

















**NVIDIA CONFIDENTIAL – DRIVE PX DEVELOPMENT PLATFORM** 

# VAN

#### **NVIDIA DRIVE<sup>™</sup> PX** DEEP NEURAL NETWORK COMPUTER VISION



#### NVIDIA DRIVE<sup>™</sup> PX SURROUND VISION













# NEW MODEL FOR INNOVATION

OEM

TIER 1