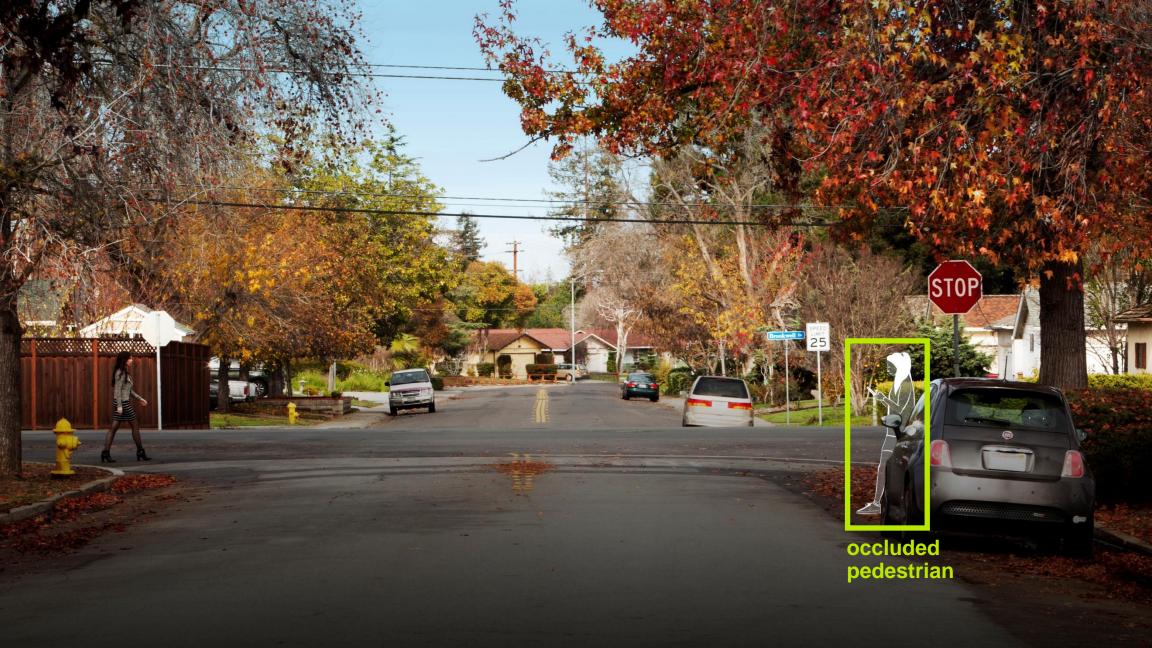

ion

Industry's most advanced visual computing platform

TEGRA XI

......

- Maxwell NVIDIA's newest GPU architecture
- NVIDIA DRIVE Studio



#### NVIDIA DRIVE<sup>™</sup> CX NAVIGATION



TODAY



DRIVE CX

#### NVIDIA DRIVE<sup>™</sup> CX CLUSTER

# THE ROAD TO AUTO-PILOT CARS



Environment Model • Situation Awareness • Path Finding • Learning

# NVIDIA DRIVE<sup>™</sup> PX

#### AUTO-PILOT CAR COMPUTER Dual Tegra X1 • 12 camera inputs • 1.3 GPix/sec

- 2.3 Teraflops mobile supercomputer
- CUDA programmability
- Deep Neural Network Computer Vision
- Surround Vision



# HOW A DEEP NEURAL NETWORK SEES





Image source: "Unsupervised Learning of Hierarchical Representations with Convolutional Deep Belief Networks" ICML 2009 Honglak Lee, Roger Grosse, Rajesh Ranganath, and Andrew Ng.

















**NVIDIA CONFIDENTIAL – DRIVE PX DEVELOPMENT PLATFORM** 

# VAN

#### **NVIDIA DRIVE<sup>™</sup> PX** DEEP NEURAL NETWORK COMPUTER VISION



#### NVIDIA DRIVE<sup>™</sup> PX SURROUND VISION













# NEW MODEL FOR INNOVATION

OEM

TIER 1